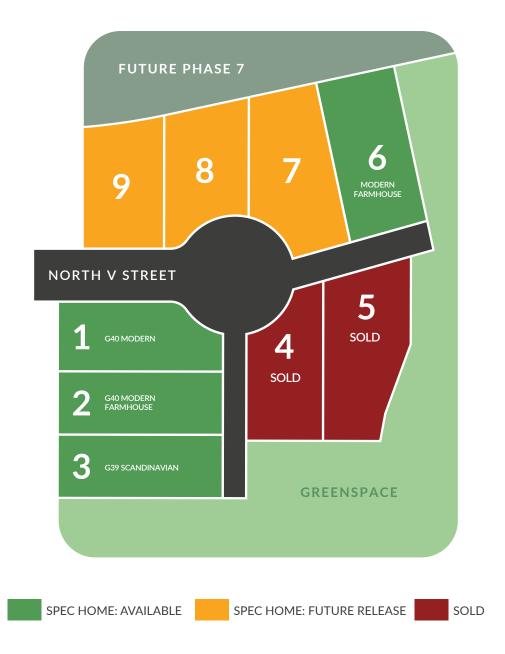

# HOMES STARTING IN THE \$900'S



LOCATED AT 733 N V STREET, WASHOUGAL, WA 98671

RUSS PATTERSON | 360.921.1848

PRICES ARE SUBJECT TO CHANGE WITHOUT NOTICE. PLEASE CONSULT YOUR SALES REPRESENTATIVE FOR MORE INFORMATION





# INCLUDED FEATURES

### **INCLUDED INTERIOR FEATURES**

- 9-10FT CEILINGS ON THE MAIN FLOOR
- DESIGNER FLOORING
- CUSTOM CABINETRY
- PRIMARY SUITE WITH WALK-IN CLOSET AND TILED SHOWER
- MODERN STYLE WOODWORK
- HALIFAX DOOR HARDWARE
- CUSTOM LIGHTING PACKAGE
- SATIN FINISH INTERIOR PAINT
- FULL WRAPPED WINDOWS (PER PLAN)
- SQUARE DRYWALL CORNERS
- PPB SHELVING IN CLOSETS & PANTRY
- CABLE OUTLET IN GREAT ROOM & DATA OUTLETS IN ALL BEDROOMS
- PROFESSIONAL STAINLESS APPLIANCES
- MODERN STYLE LINEAR FIREPLACE

## **EXTERIOR FEATURES**

- VARIETY OF EXTERIOR COLORS
- FIBERGLASS ENTRY DOOR W/WINDOWS
  \*ST