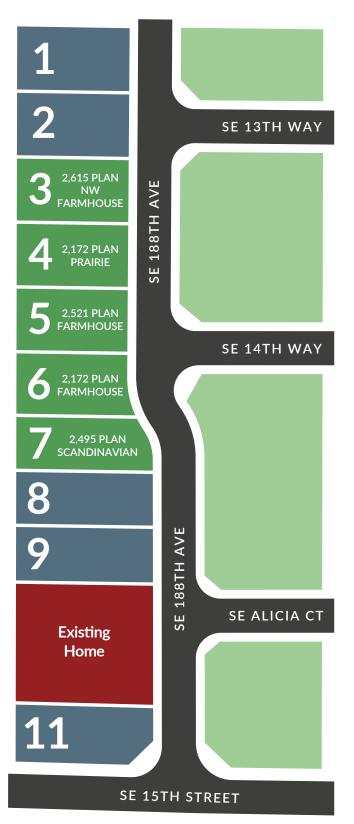

# HOMES STARTING IN THE \$800'S

Introducing Union Estates, a highly sought after new home community in Fishers Landing built by Manor Homes.

One & two-story plans with 3 car garages available.

Call today for more info!

LOCATED AT 18714 SE 15TH STREET VANCOUVER, WA 98683

RUSS PATTERSON 360.921.1848

PRICES ARE SUBJECT TO CHANGE WITHOUT NOTICE. PLEASE CONSULT YOUR SALES REPRESENTATIVE FOR MORE INFORMATION.