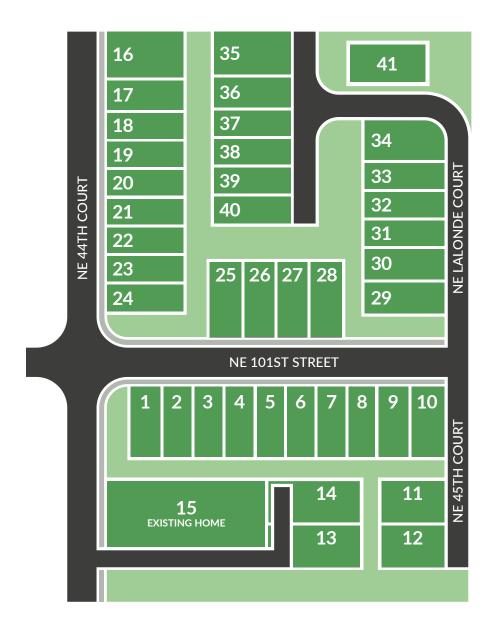

# HOMES STARTING IN THE MID \$400'S

10001 NE 44TH COURT, VANCOUVER, WA 98686

RUSS PATTERSON | 360.921.1848

PRICES ARE SUBJECT TO CHANGE WITHOUT NOTICE. PLEASE CONSULT YOUR SALES REPRESENTATIVE FOR MORE INFORMATION.