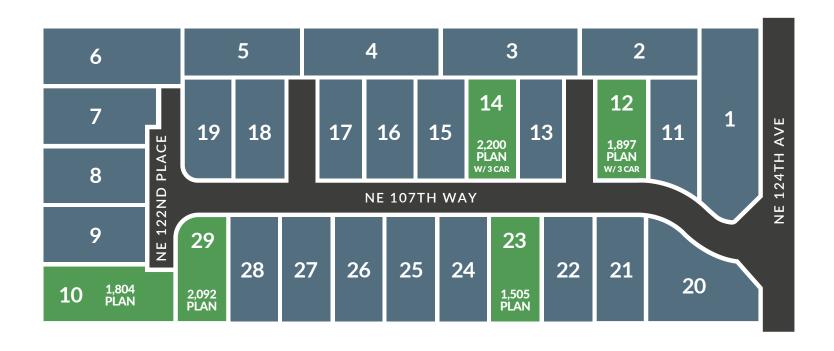

# HOMES STARTING IN THE MID 500'S





LOCATED AT 10719 NE 124TH AVE VANCOUVER, WA 98682

RUSS PATTERSON | 360.921.1848

PRICES ARE SUBJECT TO CHANGE WITHOUT NOTICE. PLEASE CONSULT YOUR SALES REPRESENTATIVE FOR MORE INFORMATION.







# INCLUDED FEATURES

#### **INCLUDED INTERIOR FEATURES**

- 9FT CEILINGS ON THE MAIN FLOOR (PER PLAN)
- DESIGNER FLOORING ON THE MAIN FLOOR
- CUSTOM CABINETRY
- PRIMARY SUITE WITH CLOSET AND SHOWER
- MODERN STYLE WOODWORK W/ 2-PANEL DOORS
- BRUSHED NICKEL DOOR HARDWARE
- MODERN LIGHTING PACKAGE
- SATIN FINISH INTERIOR PAINT
- SQUARE DRYWALL CORNERS
- WIRE SHELVING IN CLOSETS & PANTRY
- STAINLESS APPLIANCES
- CABLE OUTLET IN GREAT ROOM & DATA OUTLET IN PRIMARY BEDROOM

## **EXTERIOR FEATURES**

- VARIETY OF EXTERIOR COLORS
- FIBERGLASS ENTRY DOOR WITH SAN CLEMENTE HANDLESET
- CONCRETE PATIO OR